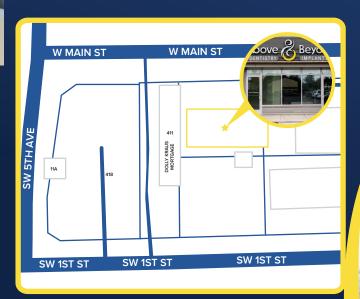

Ask any of our team members to find out more information and how to sign up!

407 W Main Street, Suite 100 Battle Ground, WA 98604

(360) 687-0909

www.abovebeyonddentistry.com

We Have A Solution!